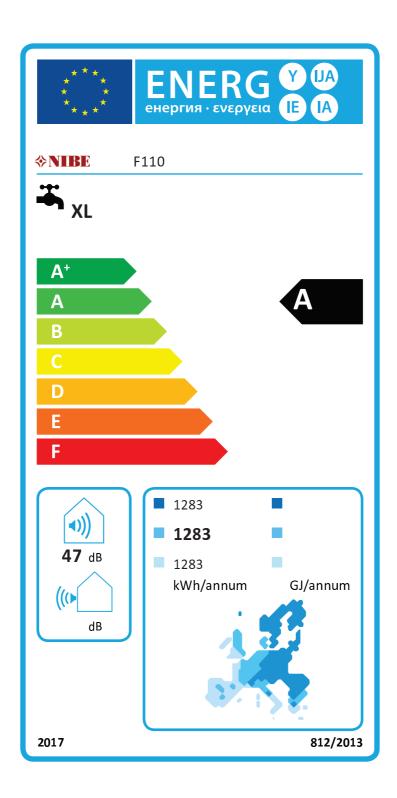

| Supplier name                                 |       | NIBE        |             |             |
|-----------------------------------------------|-------|-------------|-------------|-------------|
| Model                                         |       | NIBE F110   |             |             |
| Type of installation                          |       | Exhaust air | Outdoor air | Ambient air |
| Declared load profile                         |       | XL          | XL          | XL          |
| Water heating energy efficiency class,        |       |             |             |             |
| average climate                               |       | А           | А           | A+          |
| Water heating energy efficiency, average      |       |             |             |             |
| climate                                       | %     | 116         | 95          | 131         |
| Qelec, average climate                        | kWh   | 6,60        | 8,08        | 5,83        |
| Annual electricity consumption average        |       |             |             |             |
| climate, AEC                                  | kWh   | 1452        | 1778        | 1283        |
| Thermostat temperature settings               | С     | 54          | 54          | 54          |
| Sound power level LWA indoors                 | dB(A) | 47          | 47          | 47          |
| Water heating energy efficiency cold climate, |       |             |             |             |
| ηwh                                           |       | 116         | 82          | 131         |
| Annual electricity consumption cold climate,  |       |             |             |             |
| AEC                                           | kWh   | 1452        | 2037        | 1283        |
| Water heating energy efficiency warm          |       |             |             |             |
| climate, ηwh                                  |       | 116         | 106         | 131         |
| Annual electricity consumption warm           |       |             |             |             |
| climate, AEC                                  | kWh   | 1452        | 1589        | 1283        |